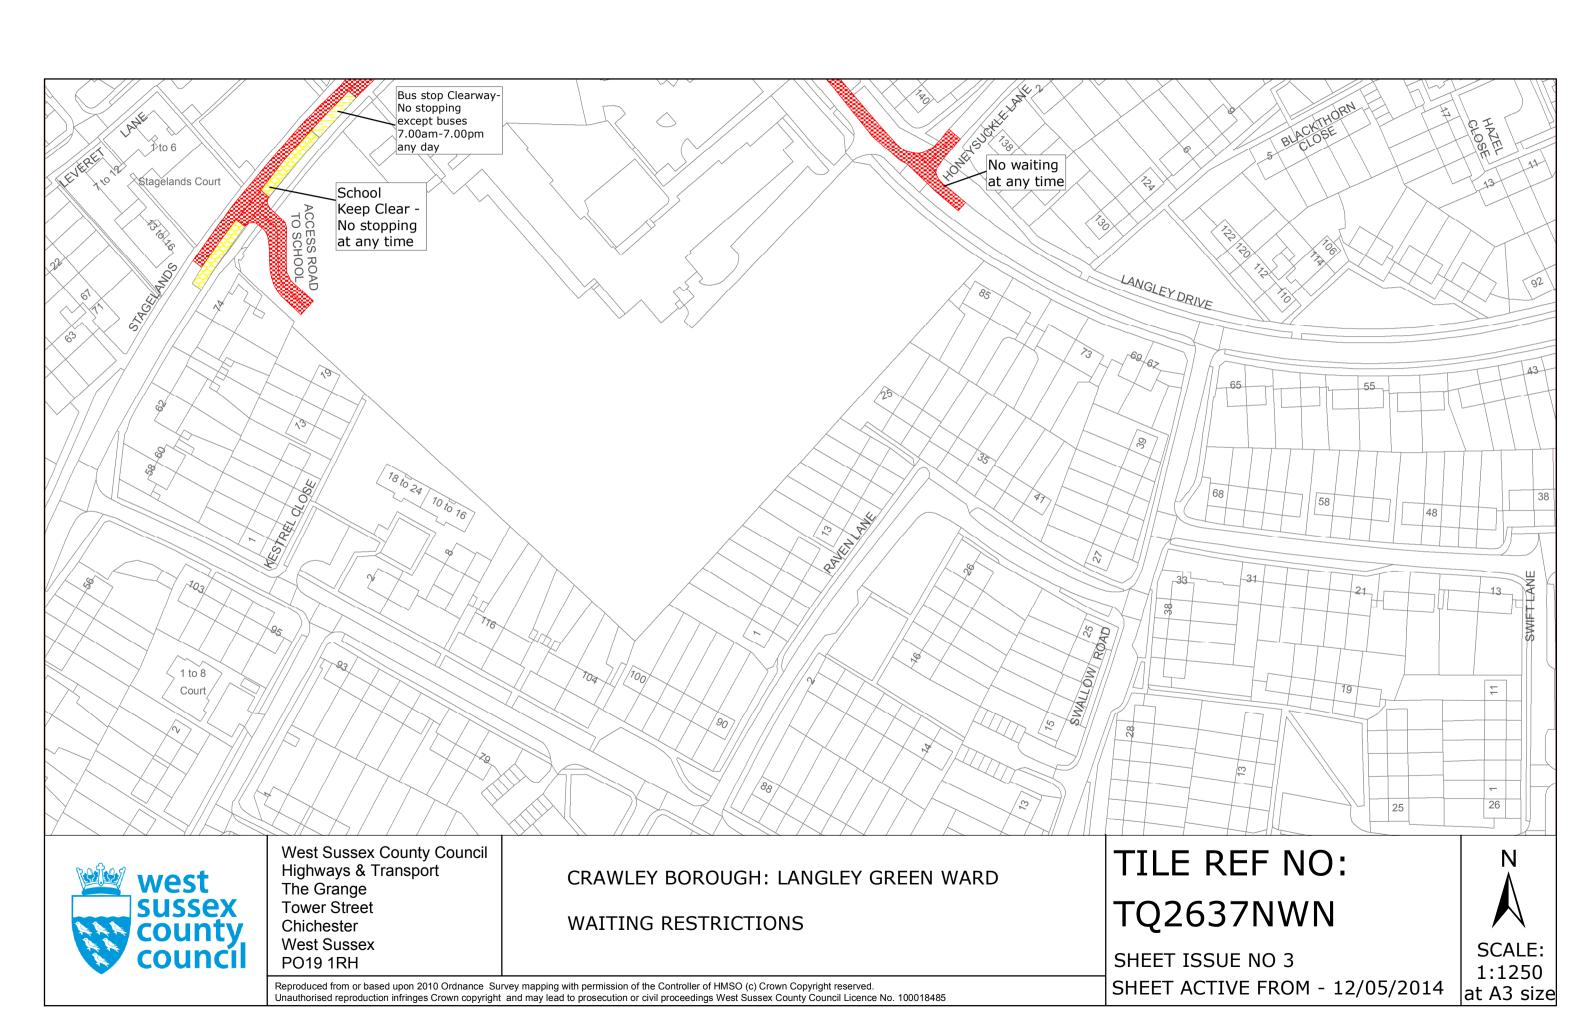

### FIRST SCHEDULE Plans to be deleted

TQ2637NWN (Sheet Issue No. 2) TQ2638SWS (Sheet Issue No 3)

## SECOND SCHEDULE Plans to be substituted (as attached)

| TQ2637NWN (Sheet Issue No. 3)<br>TQ2638SWS (Sheet Issue No. 4)   |                       |
|------------------------------------------------------------------|-----------------------|
| THE COMMON SEAL of WEST SUSSEX COUNTY COUNCIL was hereto affixed | )                     |
| the SIXTH day of MAY 2014 in the presence of:                    | )<br>)(L.S)<br>)<br>) |
| HEREBY CERTIFY THIS TO                                           | ,                     |