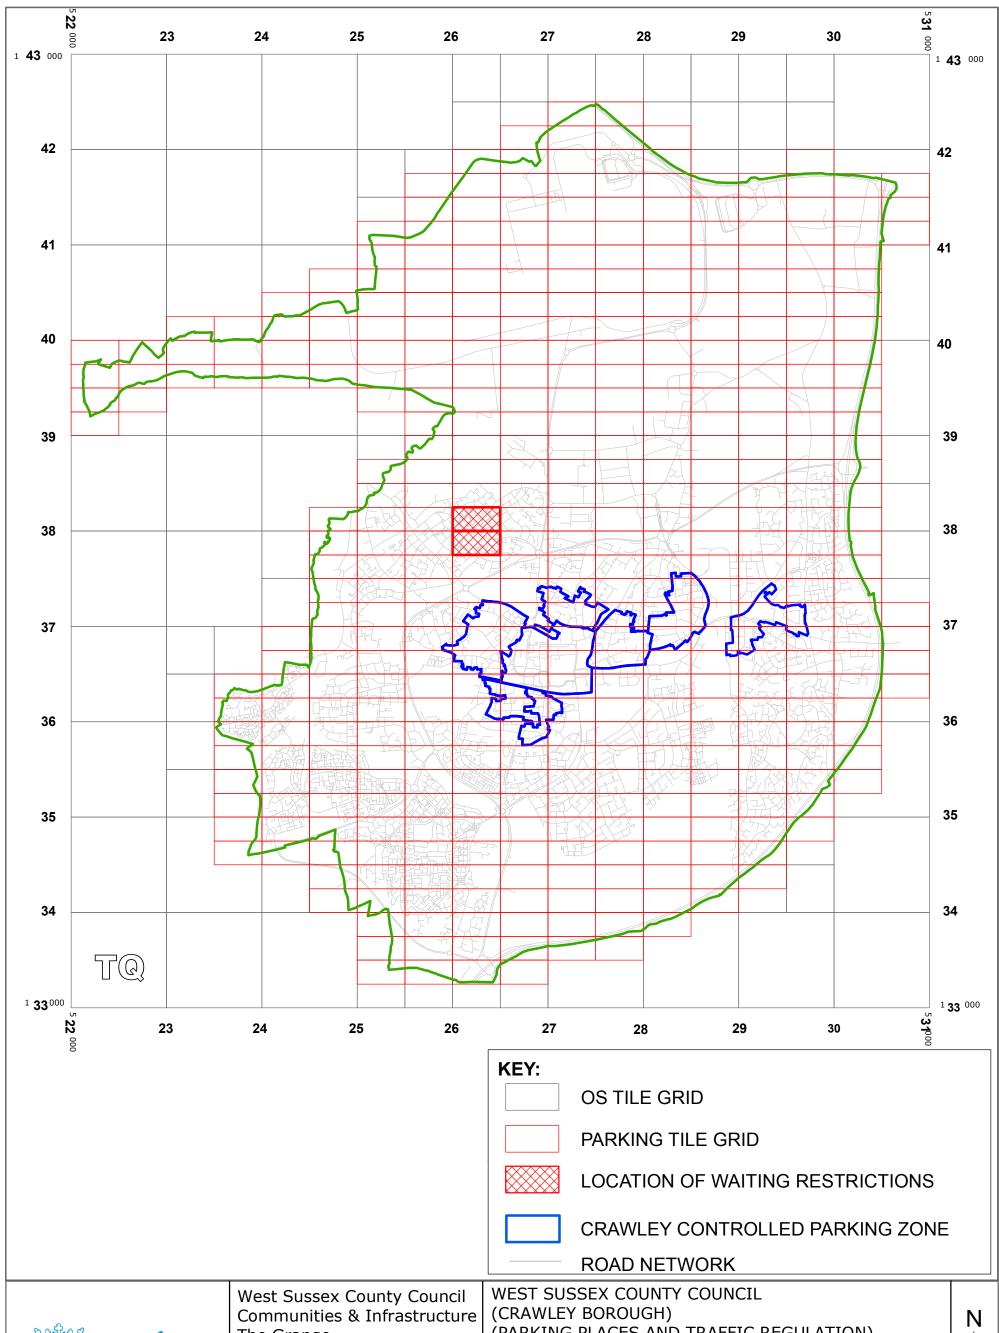

### **CRAWLEY BOROUGH: LOCATION OF WAITING RESTRICTIONS**

West Sussex County Council Communities & Infrastructure The Grange Tower Street Chichester West Sussex

PO19 1RH

WEST SUSSEX COUNTY COUNCIL
(CRAWLEY BOROUGH)
(PARKING PLACES AND TRAFFIC REGULATION)
(CONSOLIDATION) ORDER 2010)
(LANGLEY GREEN SCHOOL AMENDMENT) ORDER 2014

LOCATION OF WAITING RESTRICTIONS

Reproduced from or based upon 2010 Ordnance Survey mapping with permission of the Controller of HMSO (c) Crown Copyright reserved. Unauthorised reproduction infringes Crown copyright and may lead to prosecution or civil proceedings West Sussex County Council Licence No. 100023447

SCALE: 1:40,000 DATE:12/05/2014

#### **Key for Waiting Restrictions**

All areas over which the provision of the orders apply are defined by the shaded areas as shown on the following plans plus a contiguous area not indicated on the plans of verge and/or footway between the carriageway edge and the highway boundary. The plans in this schedule are based upon grid references of the Ordnance Survey National Grid defined by the OSGB 36 triangulation.