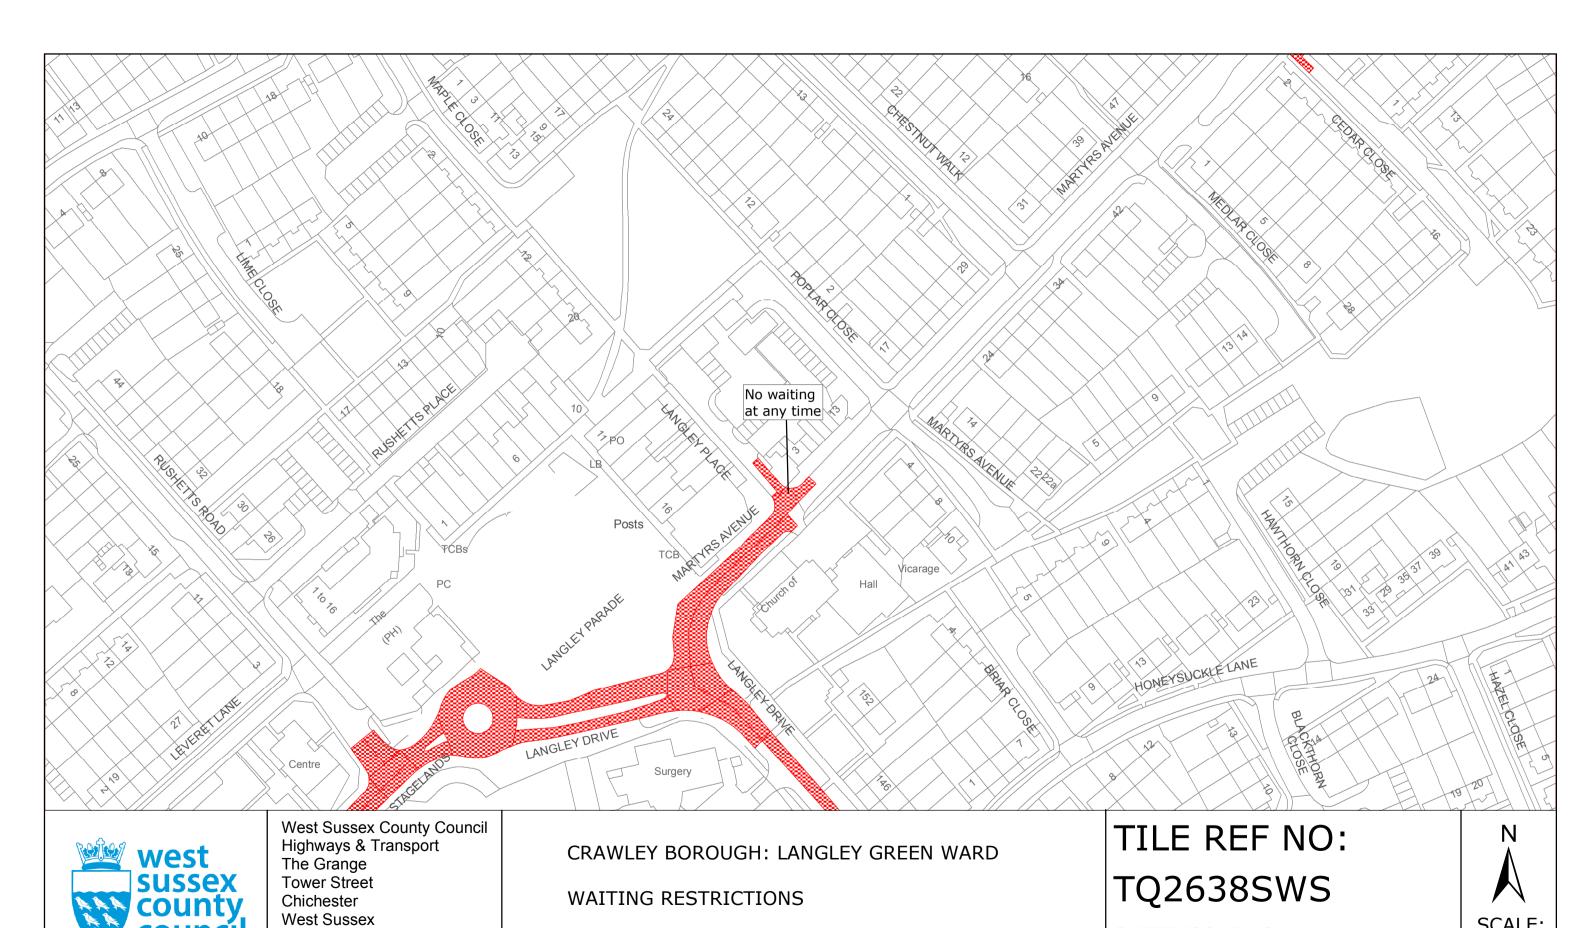

### FIRST SCHEDULE Plans to be deleted

TQ2637NWN (Sheet Issue No. 2) TQ2638SWS (Sheet Issue No 3)

## SECOND SCHEDULE Plans to be substituted (as attached)

| TQ2637NWN (Sheet Issue No. 3)<br>TQ2638SWS (Sheet Issue No. 4)   |                       |
|------------------------------------------------------------------|-----------------------|
| THE COMMON SEAL of WEST SUSSEX COUNTY COUNCIL was hereto affixed | )                     |
| the SIXTH day of MAY 2014 in the presence of:                    | )<br>)(L.S)<br>)<br>) |
| HEREBY CERTIFY THIS TO                                           | ,                     |

BE A TRUE COPY OF THE
ORIGINAL DOCUMENT

Authorised Officer

WEST SUSSEX COUNTY COUNCIL

7///0,55.

OHEVER GATED AUTHORITU

PO19 1RH

Reproduced from or based upon 2010 Ordnance Survey mapping with permission of the Controller of HMSO (c) Crown Copyright reserved.

Unauthorised reproduction infringes Crown copyright and may lead to prosecution or civil proceedings West Sussex County Council Licence No. 100018485

SCALE:

1:1250

at A3 size

SHEET ISSUE NO 4

SHEET ACTIVE FROM - 12/05/2014